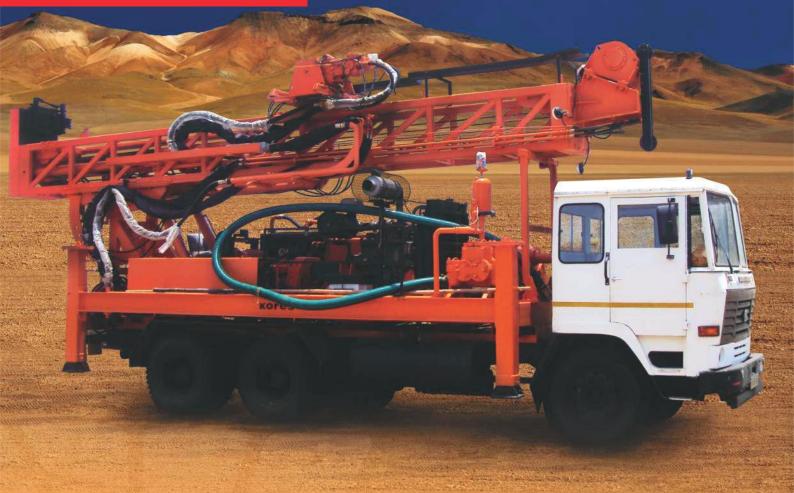

#### Model No : **GK-1500**

Capacity : 2400 Mtr with NQ Rod

1650 Mtr with HQ Rod 950 Mtr with DTH

Feed Stroke : 6.7 Mtr Rod Pull : 9 Mtr

Mud pump : Kores FM-45 Duplex

pump & Triplex pump

Application