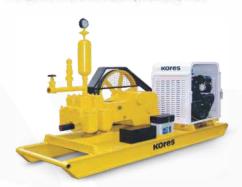

WATER WELL DRILLING RIGS

Model No: L-100-C

Type : Duplex Reciprocating

Capacity : 196 LPM to 453 LPM Flow

619 PSI to 275 PSI Pressure

Prime Mover : Diesel Engine- 32 HP

Model No: FM-45

Туре : Duplex Reciprocating

Capacity : 272 LPM to 786 LPM Flow 895 PSI to 310 PSI Pressure

Prime Mover : Diesel Engine- 52 HP

Model No: FM-75

Туре : Duplex Reciprocating

Capacity : 325 LPM to 1198 LPM Flow

1136 PSI to 338 PSI Pressure

Prime Mover : Diesel Engine-91 HP

Model No: SD-140

: Triplex Reciprocating

Capacity 140 LPM Flow

600 PSI Pressure

Prime Mover : Diesel Engine-23 HP

DRILLING ACCESSORIES

Water Swivel | Hoisting Plug | Adaptors | Wire Line Drills Rod Casing | Core Lifter | Overshot Assembly | Core Lifter Case Core Barrel | Reamer Shell | Bits