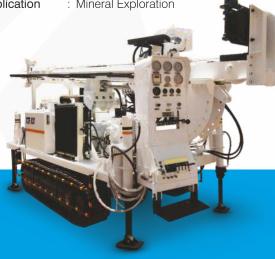

#### Model No: KDR-600

Capacity : 600 Mtr with NQ Rod

405 Mtr with HQ Rod 150 Mtr with DTH

Feed Stroke : 3.35 Mtr Rod Pull : 6 Mtr

Prime Mover : Diesel Engine - 120 HP

Mud pump : Kores L-100-C Duplex pump or

Triplex pump

Application : Mineral Exploration