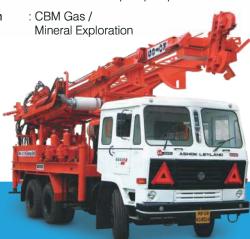

#### Model No: KDR-1500

: 1500 Mtr with NQ Rod Capacity

1000 Mtr with HQ Rod 350 Mtr with DTH

: 6.7 Mtr

Feed Stroke Rod Pull : 9 Mtr

Prime Mover : Diesel Engine - 230 HP

Mud Pump : Kores FM-45 Duplex pump

Application