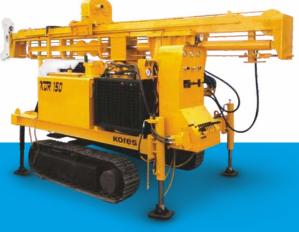

#### Model No: KDR-150

Capacity : 150 Mtr with NQ Rod

100 Mtr with HQ Rod

Feed Stroke : 3 Mtr Rod Pull : 3 Mtr

Prime Mover : Diesel Engine - 52 HP

Mud pump : Triplex pump Application : Geotech / Mineral Exploration