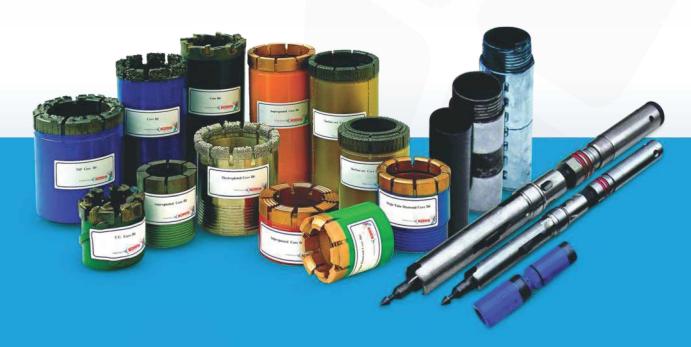

Prime Mover : Diesel Engine-91 HP

Model No: SD-140

: Triplex Reciprocating

Capacity 140 LPM Flow

600 PSI Pressure

Prime Mover : Diesel Engine-23 HP

DRILLING ACCESSORIES

Water Swivel | Hoisting Plug | Adaptors | Wire Line Drills Rod Casing | Core Lifter | Overshot Assembly | Core Lifter Case Core Barrel | Reamer Shell | Bits