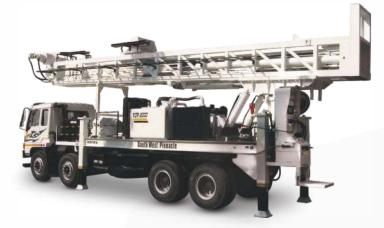

# Skid & Truck Mounted Diamond Core Drilling Rigs

Model No: SKT-300

Type : Combination (Rotary cum DTH)

000 141 1 11

Capacity : 300 Mtr depth

with 2-7/8 " rod

Mud Pump : Kores FM-45

Duplex pump

 $\textbf{Air compressor}:\ 1100\ \text{CFM}\ /\ 300\ \text{PSI}$ 

Mounting : Truck / Crawler

Model No: SKT-200

Type : Combination

(Rotary cum DTH)

Capacity : 200 Mtr depth

with 2-7/8 " rod

Mud Pump : Kores FM-45