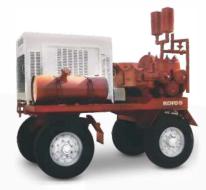

WATER WELL DRILLING RIGS

Model No: L-100-C

Type : Duplex Reciprocating

Capacity : 196 LPM to 453 LPM Flow

619 PSI to 275 PSI Pressure

Prime Mover : Diesel Engine- 32 HP

Model No: FM-45

Туре : Duplex Reciprocating

Capacity : 272 LPM to 786 LPM Flow 895 PSI to 310 PSI Pressure

Prime Mover : Diesel Engine- 52 HP

Model No: FM-75

Туре : Duplex Reciprocating

Capacity : 325 LPM to 1198 LPM Flow

1136 PSI to 338 PSI Pressure