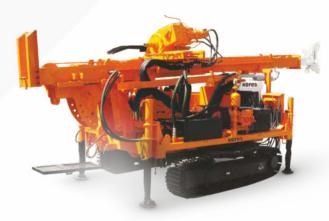

#### Model No: WAIIIC

: 1000 Mtr with NQ Rod Capacity

> 675 Mtr with HQ Rod 300 Mtr with DTH

Feed Stroke : 3.35 Mtr (Optional - 6.7 Mtr)

Rod Pull : 6 Mtr (Optional - 9 Mtr) Prime Mover : Diesel Engine - 169 HP

Mud pump : Kores FM-45 Duplex pump or

Triplex pump

Application : CBM Gas / Mineral Exploration

#### Model No: KDR-1000

: 1000 Mtr with NQ Rod Capacity

675 Mtr with HQ Rod 200 Mtr with DTH

Feed Stroke : 3.35 Mtr Rod Pull : 6 Mtr

Prime Mover : Diesel Engin - 169 HP

Mud pump : Triplex reciprocating pump