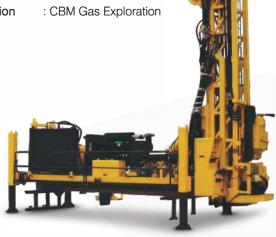

#### Model N0: KDR-2000

Capacity : 2000 Mtr with NQ Rod

1350 Mtr with HQ Rod 500 Mtr with DTH

Feed Stroke : 6.7 Mtr Rod Pull : 9 Mtr

Prime Mover : Diesel Engine - 260 HP Mud pump : Kores FM-45 Duplex pump Application : CBM Gas / Mineral Exploration