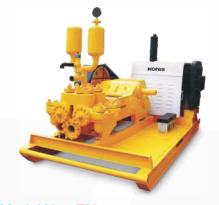

WATER WELL DRILLING RIGS

Model No: L-100-C

Type : Duplex Reciprocating

Capacity : 196 LPM to 453 LPM Flow

619 PSI to 275 PSI Pressure

Prime Mover : Diesel Engine- 32 HP

Model No: FM-45

Туре : Duplex Reciprocating

Capacity : 272 LPM to 786 LPM Flow 895 PSI to 310 PSI Pressure

Prime Mover : Diesel Engine- 52 HP

Model No: FM-75

Туре : Duplex Reciprocating

Capacity : 325 LPM to 1198 LPM Flow

1136 PSI to 338 PSI Pressure