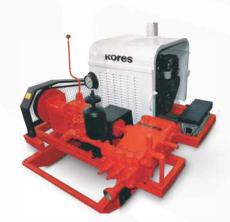

WATER WELL DRILLING RIGS

Model No: L-100-C

Type : Duplex Reciprocating

Capacity : 196 LPM to 453 LPM Flow

619 PSI to 275 PSI Pressure

Prime Mover : Diesel Engine- 32 HP

Model No: FM-45

Туре : Duplex Reciprocating

Capacity : 272 LPM to 786 LPM Flow 895 PSI to 310 PSI Pressure

Prime Mover : Diesel Engine- 52 HP

Model No: FM-75

Туре : Duplex Reciprocating

Capacity : 325 LPM to 1198 LPM Flow

1136 PSI to 338 PSI Pressure