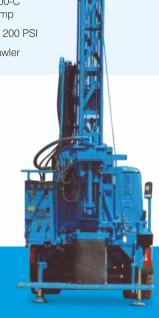

#### Model No : **GK-1500**

Capacity : 2400 Mtr with NQ Rod

1650 Mtr with HQ Rod 950 Mtr with DTH

Feed Stroke : 6.7 Mtr Rod Pull : 9 Mtr

Mud pump : Kores FM-45 Duplex

pump & Triplex pump

Application

#### Model N0: KDR-2000

Capacity : 2000 Mtr with NQ Rod

1350 Mtr with HQ Rod 500 Mtr with DTH

Feed Stroke : 6.7 Mtr Rod Pull : 9 Mtr

Prime Mover : Diesel Engine - 260 HP Mud pump : Kores FM-45 Duplex pump Application : CBM Gas / Mineral Exploration

#### Model No: KDR-1500

: 1500 Mtr with NQ Rod Capacity

1000 Mtr with HQ Rod 350 Mtr with DTH

: 6.7 Mtr

Feed Stroke Rod Pull : 9 Mtr

Prime Mover : Diesel Engine - 230 HP

Mud Pump : Kores FM-45 Duplex pump

Application

## Hydrostatic Multipurpose Core Drilling Rigs