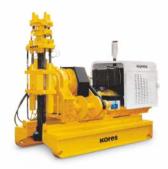

WATER WELL DRILLING RIGS

Model No: L-100-C

Type : Duplex Reciprocating

Capacity : 196 LPM to 453 LPM Flow

619 PSI to 275 PSI Pressure

Prime Mover : Diesel Engine- 32 HP

Model No: FM-45

Туре : Duplex Reciprocating

Capacity : 272 LPM to 786 LPM Flow 895 PSI to 310 PSI Pressure

Prime Mover : Diesel Engine- 52 HP

Model No: FM-75

Туре : Duplex Reciprocating

Capacity : 325 LPM to 1198 LPM Flow

1136 PSI to 338 PSI Pressure

Prime Mover : Diesel Engine-91 HP

Model No: SD-140

: Triplex Reciprocating

Capacity 140 LPM Flow

600 PSI Pressure

Prime Mover : Diesel Engine-23 HP

DRILLING ACCESSORIES

Water Swivel | Hoisting Plug | Adaptors | Wire Line Drills Rod Casing | Core Lifter | Overshot Assembly | Core Lifter Case Core Barrel | Reamer Shell | Bits