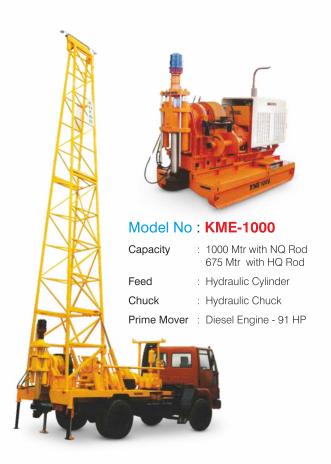

#### Model No: WAIIIC

: 1000 Mtr with NQ Rod Capacity

> 675 Mtr with HQ Rod 300 Mtr with DTH

Feed Stroke : 3.35 Mtr (Optional - 6.7 Mtr)

Rod Pull : 6 Mtr (Optional - 9 Mtr) Prime Mover : Diesel Engine - 169 HP

Mud pump : Kores FM-45 Duplex pump or

Triplex pump

Application : CBM Gas / Mineral Exploration