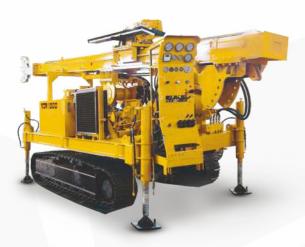

#### Model N0: KDR-2000

Capacity : 2000 Mtr with NQ Rod

1350 Mtr with HQ Rod 500 Mtr with DTH

Feed Stroke : 6.7 Mtr Rod Pull : 9 Mtr

Prime Mover : Diesel Engine - 260 HP Mud pump : Kores FM-45 Duplex pump Application : CBM Gas / Mineral Exploration

#### Model No: KDR-1500

: 1500 Mtr with NQ Rod Capacity

1000 Mtr with HQ Rod 350 Mtr with DTH

: 6.7 Mtr

Feed Stroke Rod Pull : 9 Mtr

Prime Mover : Diesel Engine - 230 HP

Mud Pump : Kores FM-45 Duplex pump

Application