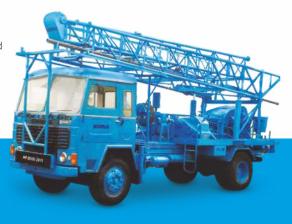

# Skid & Truck Mounted Diamond Core Drilling Rigs

Model No: SKT-300

Type : Combination (Rotary cum DTH)

000 141 1 11

Capacity : 300 Mtr depth

with 2-7/8 " rod

Mud Pump : Kores FM-45

Duplex pump

 $\textbf{Air compressor}:\ 1100\ \text{CFM}\ /\ 300\ \text{PSI}$ 

Mounting : Truck / Crawler

Model No: SKT-200

Type : Combination

(Rotary cum DTH)

Capacity : 200 Mtr depth

with 2-7/8 " rod

Mud Pump : Kores FM-45

Duplex pump

Air compressor: 900 CFM / 200 PSI

Mounting : Truck / Crawler

Model No: SKT-100

Type : Combination

(Rotary cum DTH)

Capacity: 100 Mtr depth

with 2-7/8 " rod

Mud Pump : Kores L-100-C Duplex pump

Air compressor: 650 CFM / 200 PSI

Mounting : Truck / Crawler

#### Model No: DMX

Type : Direct Rotary

Capacity : 1500 ft depth

with 2-7/8 " rod

Mast : Open Faces

Mud Pump

Kores FM-45 Duplex pump

Mounting : Truck / Trailer