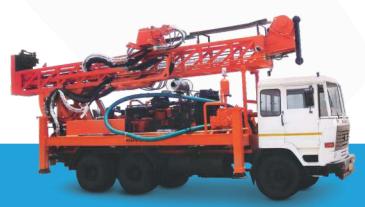

# Skid & Truck Mounted Diamond Core Drilling Rigs

Model No: SKT-300

Type : Combination (Rotary cum DTH)

000 141 1 11

Capacity : 300 Mtr depth

with 2-7/8 " rod

Mud Pump : Kores FM-45

Duplex pump

 $\textbf{Air compressor}:\ 1100\ \text{CFM}\ /\ 300\ \text{PSI}$ 

Mounting : Truck / Crawler

Model No: SKT-200

Type : Combination

(Rotary cum DTH)

Capacity : 200 Mtr depth

with 2-7/8 " rod

Mud Pump : Kores FM-45